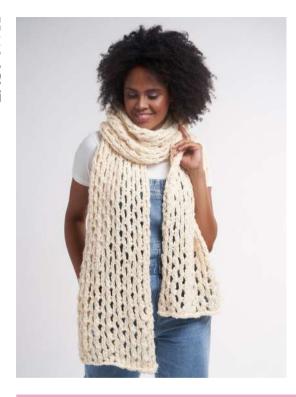

TRAS**

Cable needle



## **WHISPER**



### SIZE

To fit bust

71-76 81-86 91-97 102-107 112-117 122-127 132-137 142-147 152-157 cm 28-30 32-34 36-38 40-42 44-46 48-50 52-54 56-58 60-62 in

## **Actual bust measurement of garment**

| 109 | 120   | 127 | 128   | 149   | 156   | 171   | 178   | 193 | cm |
|-----|-------|-----|-------|-------|-------|-------|-------|-----|----|
| 43  | 471/4 | 50  | 541/2 | 583/4 | 611/2 | 671/4 | 701/4 | 76  | in |

### **YARN**

Big Wool

11 12 13 13 14 15 16 17 18 x 100gm (photographed in White Hot 001)

## **NEEDLES**

1 pair 10mm (no 000) (US 15) needles 10mm (no 000) (US 15) circular needle at least 120 cm long

## **TENSION**

11 sts and 14 rows to 10 cm measured over patt st using 10mm (US 15) needles.

## **EXTRAS**

Stitch markers Stitch holder



# **WHOOSH**



## SIZE

Approx 36 cm (14 in) wide and 230 cm (90½ in) long.

## YARN

Big Wool 5 x 100gm photographed in White Hot 001)

## **NEEDLES**

1 pair 10mm (no 000) (US 15) needles

## **TENSION**

10 sts and 13.5 rows to 10 cm measured over patt st using 10mm (US 15) needles.



## ZAP



## SIZE

To fit bust

71-76 81-86 91-97 102-107 112-117 122-127 132-137 142-147 152-157 cm 28-30 32-34 36-38 40-42 44-46 48-50 52-54 56-58 60-62 in

## Actual bust measurement of garment

| 76 | 88    | 100   | 112 | 118   | 130   | 136   | 148   | 160 | cm |
|----|-------|-------|-----|-------|-------|-------|-------|-----|----|
| 30 | 343/4 | 391/4 | 44  | 461/2 | 511/4 | 531/2 | 581/4 | 63  | in |

### **YARNS**

Bia Wool

#### **Short Version**

| 3      | 4     | 4       | 5      | 5