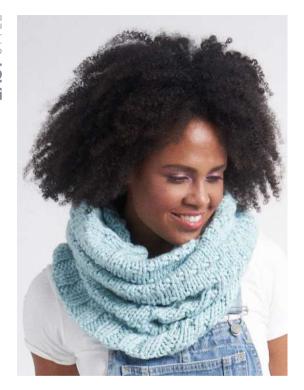

# **BOOGIE COWL**

## SIZE

Approx circumference 80 cm (31½ in) x 56 cm (22 in) deep.

## **YARN**

Big Wool 4x 100gm (photographed in Melon 094, Floss 097, Limeade 096 & Nougat 095)

### **NEEDLES**

1 pair 10mm (no 000) (US 15) needles

## **TENSION**

10 sts and 14 rows to 10 cm measured over patt st using 10mm (US 15) needles.