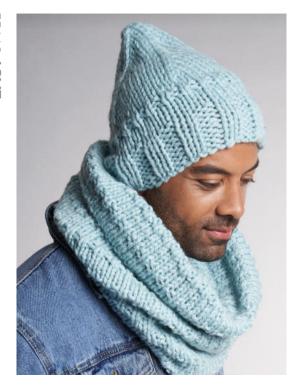

# **BOOGIE HAT**

### SIZE

To fit an average adult head Circumference 51 cm (20 in)

### **YARN**

Big Wool 1 x 100gm (photographed in Melon 094, Floss 097, Limeade 096 & Nougat 095)

## **NEEDLES**

1 pair 10mm (no 000) (US 15) needles

#### **TENSION**

10 sts and 14 rows to 10 cm measured over patt st using 10mm (US 15) needles.