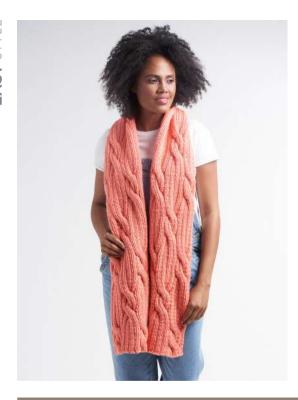

| 118   | 127 | 140   | 149   | 158   | 171   | cm |
|-------|-------|-----|-------|-----|-------|-------|-------|-------|----|
| 331/4 | 381/2 | 42  | 451/2 | 49  | 541/4 | 573/4 | 611/4 | 661/2 | in |

## **YARN**

Big Wool

A Limeade 096 / Floss 097

| /\ LII | ricade o | /50 / 11 | 033 037 |   |   |   |   |   |         |
|--------|----------|----------|---------|---|---|---|---|---|---------|
| 5      | 5        | 6        | 6       | 6 | 7 | 7 | 7 | 7 | x 100gm |
| BNo    | ougat 09 | 5 / Me   | lon 094 |   |   |   |   |   |         |
| 3      | 3        | 4        | 4       | 5 | 5 | 6 | 6 | 6 | x 100gm |

## **NEEDLES**

1 pair 10mm (no 000) (US 15) needles

## **TENSION**

9 sts and 12.5 rows to 10 cm measured over st st using 10mm (US 15) needles.

## **EXTRAS**

Stitch holders



# **SWISH**



## SIZE

Approx 34 cm ( $13\frac{1}{4}$  in) wide and 230 cm ( $90\frac{1}{2}$  in) long.

## YARN

Big Wool 8 x 100gm (photographed in Melon 094)

## **NEEDLES**

1 pair 10mm (no 000) (US 15) needles

## **TENSION**

14 sts and 13 rows to 10 cm measured over patt st using 10mm (US 15) needles.

## **EXTRAS**

Cable needle



## **WHISPER**



### SIZE

To fit bust

71-76 81-86 91-97 102-107 112-117 122-127 132-137 142-147 152-157 cm 28-30 32-34 36-38 40-42 44-46 48-50 52-54 56-58 60-62 in

## **Actual bust measurement of garment**

| 109 | 120   | 127 | 128   | 149   | 156   | 171   | 178   | 193 | cm |
|-----|-------|-----|-------|-------|-------|-------|-------|-----|----|
| 43  | 471/4 | 50  | 541/2 | 583/4 | 611/2 | 671/4 | 701/4 | 76  | in |

### **YARN**

Big Wool