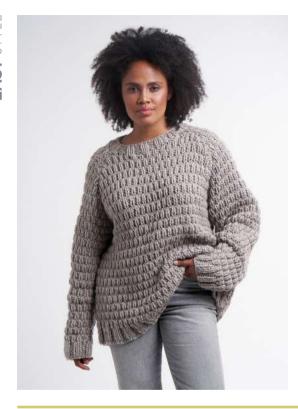

# BUZZ

## SIZE

To fit bust

71-76 81-86 91-97 102-107 112-117 122-127 132-137 142-147 152-157 cm 28-30 32-34 36-38 40-42 44-46 48-50 52-54 56-58 60-62 in

## **Actual bust measurement of garment**

| 85    | 97    | 105   | 116   | 127   | 135   | 146   | 158   | 169   | cm |
|-------|-------|-------|-------|-------|-------|-------|-------|-------|----|
| 333/4 | 381/4 | 411/4 | 453/4 | 501/4 | 531/4 | 573/4 | 621/4 | 663/4 | in |

## YARN

Big Wool

9 9 10 10 11 11 12 12 13 x 100gm (photographed in Concrete 061)

### **NEEDLES**

1 pair 10mm (no 000) (US 15) needles

## **TENSION**

10.5 sts and 13.5 rows to 10 cm measured over patt st using 10mm (US 15) needles.

## **EXTRAS**

Stitch holders